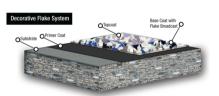

#### **EPIC FLAKE**

EPIC FLAKE™ CONSISTS OF SPECIALLY FORMULATED CHIP AGGREGATES WHICH ENHANCE THE AESTHETIC QUALITIES OF EPIC RESINOUS FLOORING SYSTEMS.

Thin mil and high build systems
Unlimited color and texture choices

| Use         | Product                          |
|-------------|----------------------------------|
| Primer Coat | DC110 Epic Water Based Epoxy     |
| Body Coat   | DC910 Epic Exterior Polyurethane |
| Broadcast   | Flake Chips                      |
| Top Coat    | DC920 Epic Exterior Polyurethane |