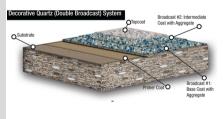

### **EPIC QUARTZ**

EPIC QUARTZ™ IS A DURABLE DECORATIVE COATING SYSTEM USED FOR BOTH INTERIOR AND EXTERIOR ENVIRONMENTS.

| Product                      |
|------------------------------|
| DC110 Epic Water Based Epoxy |
| DC420 Epic Seamless Epoxy    |
| Quartz Blend                 |
| DC320 Epic Polyaspartic      |
|                              |