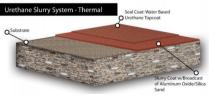

# EPIC URETHANE SLURRY

EPIC URETHANE SLURRY™ IS
DESIGNED TO WITHSTAND
HEAVY USE AND TEMPERATURE
EXTREMES.

| Use         | Product                                   |
|-------------|-------------------------------------------|
| Slurry Coat | DC380 Epic Water Based Urethane<br>Cement |
| Aggregate   | Aluminum Oxide                            |
| Top Coat    | DC410 Novolac Epoxy                       |